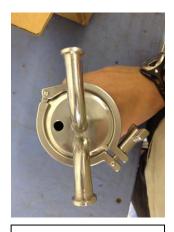

Photo of Sterile Air/Gas Filter Housing with ½ NPT Connections. Flow through housing is bidirectional, so you can install the filter in any orentation.

www.micropure.com

Picture of Drain Port on base of housing. A single drain valve or plug can be installed. Recommendation varies by application.