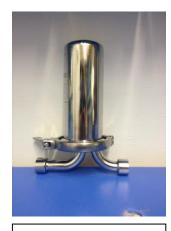

Photo of PSF-602 without housing cover

Photo of PSF-604 without housing cover

Photo of PSF-606 without housing cover

Photo of PSF-602 expanded to show PTFE media.

Photo of Sterile Air/Gas Filter Housing with ½ NPT Connections. Flow through housing is bidirectional, so you can install the filter in any orentation.

www.micropure.com

Picture of Drain Port on base of housing. A single drain valve or plug can be installed. Recommendation varies by application.