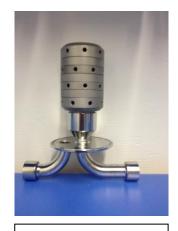

Photo of PSF-602 without housing cover

Photo of PSF-604 without housing cover

Photo of PSF-606 without housing cover

Photo of PSF-602 expanded to show PTFE media.

Photo of Sterile Air/Gas Filter Housing with ½ NPT Connections. Flow through housing is bidirectional, so you can install the filter in any orentation.

www.micropure.com

Picture of Drain Port on base of housing. A single drain valve or plug can be installed. Recommendation varies by application.