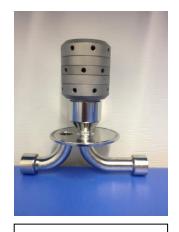

Photo of PSF-602 without housing cover

Photo of PSF-604 without housing cover

Photo of PSF-606 without housing cover

Photo of PSF-602 expanded to show PTFE media.

Photo of Sterile Air/Gas Filter Housing with ½ NPT Connections. Flow through housing is bidirectional, so you can install the filter in any orentation.

www.micropure.com

Picture of Drain Port on base of housing. A single drain valve or plug can be installed. Recommendation varies by application.