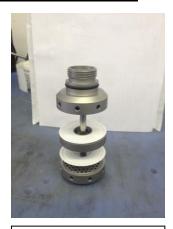

Photo of PSF-602 without housing cover

Photo of PSF-604 without housing cover

Photo of PSF-606 without housing cover

Photo of PSF-602 expanded to show PTFE media.

## MICROPURE® FILTRATION

PSF-602 Filter is illustrated. PSF-604 has 4 layers and uses the same housing. PSF-606 has 6 layers and uses the same housing.

| Dimensions - Inches |   |   | <b>Dimensions - Inches</b> |   |     |  |
|---------------------|---|---|----------------------------|---|-----|--|
| A                   | В | C |                            | D | E   |  |
| 5.5                 | 7 | 9 |                            | 3 | 14" |  |