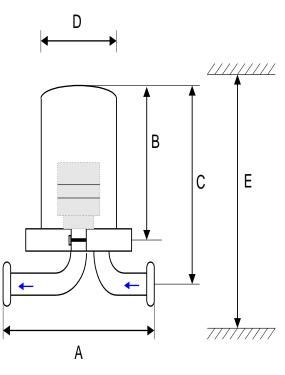

## MICROPURE® FILTRATION

PSF-602 Filter is illustrated. PSF-604 has 4 layers and uses the same housing. PSF-606 has 6 layers and uses the same housing.

| Dimensions - Inches |   |   | <b>Dimensions - Inches</b> |   |     |  |
|---------------------|---|---|----------------------------|---|-----|--|
| A                   | В | C |                            | D | E   |  |
| 5.5                 | 7 | 9 |                            | 3 | 14" |  |