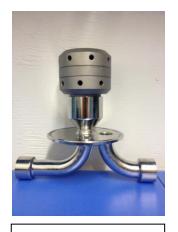

Photo of PSF-602 without housing cover

Photo of PSF-604 without housing cover

Photo of PSF-606 without housing cover

Photo of PSF-602 expanded to show PTFE media.

Photo of Sterile Air/Gas Filter Housing with ½ NPT Connections. Flow through housing is bidirectional, so you can install the filter in any orentation.

www.micropure.com

Picture of Drain Port on base of housing. A single drain valve or plug can be installed. Recommendation varies by application.